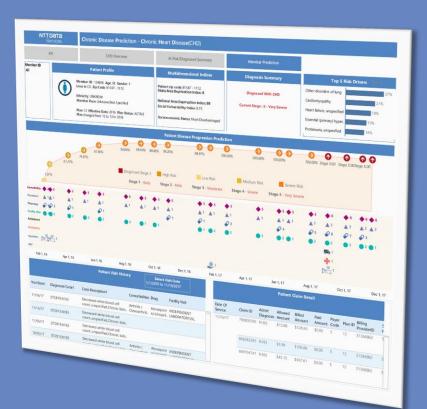

#### Solution

- Scalable and cloud-based platform
- Predictive models of chronic disease progression for coronary heart disease

- Comprehensive dashboard that summarizes and organizes Al results into key metrics
- API-based integrations

### **Outcomes**

- Actionable knowledge to enable preventive care
- Predict the path of disease progression
- Dashboards with meaningful metrics
- Improve customer experience
- Improve the rate of losses in medical expenses
- Allows the assignment of personalized care plans for optimal treatment